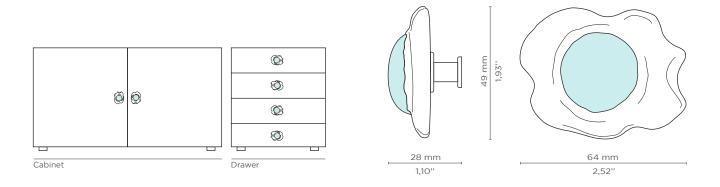

#### DIMENSIONS

Height: 49 mm | 1,93 in Length: 64 mm | 2,52 in Depth : 28 mm | 1,10 in

**WEIGHT** 114 g / 0,25 Lbs

FIXING SYSTEM M5 Screws