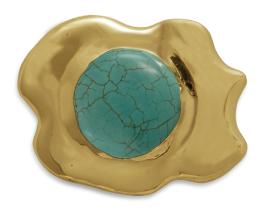

### ARTEMISIA

REF: LE4017

#### DESCRIPTION

Artemisia is made of brass and turquoise gem stone. With a fluid shape and strong character, this piece is inspired not only by the bright colour turquoise stone and its healing powers, but also by the pattern seen in deserts when it's the driest time. Full of nuances and details, this piece will add value to your home.

#### MATERIAL

Brass & Turquoise

#### FINISHES

Polished Brass & Turquoise (Also available in Aged & Brushed brass)