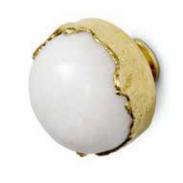

### TIFFANY | QUARTZ

REF: LE4003

#### DESCRIPTION

Jewerly has been inspiring humankind for centuries, Tiffany cabinet hardware, resembles the perfect shapes and purity of those who last forever. With a handful of elegance and refinement, adorn your designs with our cast polished brass handle, together with estremoz marble. An exclusive furniture handle to adorn you designs, cabinetry, sideboards.

MATERIAL Brass & Quartz

#### FINISHES

Polished brass & Quartz ( Also available in Aged & Brushed Brass)

#### DIMENSIONS

Diam: 42 mm | 1,65 in Depth: 41 mm | 1,61 in

**WEIGHT** 97,7 g / 0,22 Lbs

FIXING SYSTEM M5 Screws

| 0 |  |
|---|--|
| 0 |  |
| 0 |  |
| 0 |  |
|   |  |

Drawer

1,61"

D: 42 mm 1,65"