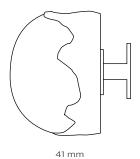

#### DIMENSIONS

Diam: 42 mm | 1,65 in Depth: 41 mm | 1,61 in

**WEIGHT** 97,7 g / 0,22 Lbs

FIXING SYSTEM M5 Screws

| 0 |  |
|---|--|
| 0 |  |
| 0 |  |
| 0 |  |
|   |  |

Drawer

1,61"

D: 42 mm 1,65"