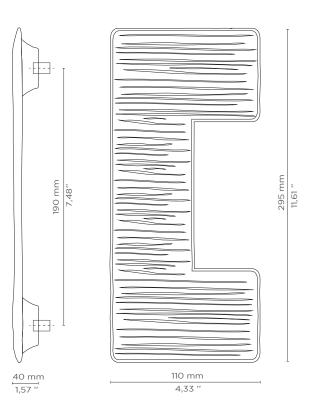

# **DIMENSIONS**

Height: 295 mm | 11,61 in Length: 110 mm | 4,33 in Depth: 40 mm | 1,57 in

## **DIMENSIONS**

Height: 295 mm | 11,61 in Length: 110 mm | 4,33 in Depth: 40 mm | 1,57 in