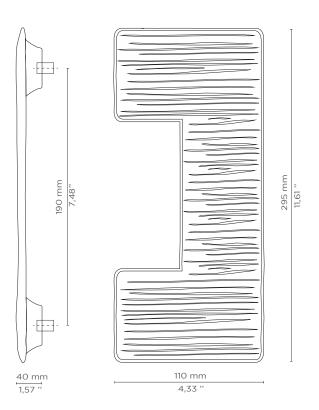

# **DIMENSIONS**

Height: 295 mm | 11,61 in Length: 110 mm | 4,33 in Depth: 40 mm | 1,57 in