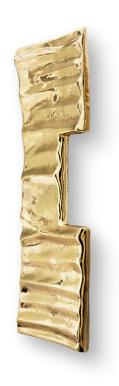

### **DESCRIPTION**

Baruka is our cultural manifest, a perfect reflection of a thousand of years old legacy, an ode to Japan. Made of brass, Baruka represents culture, customs and values, becoming a modern and strong Door Pull to embellish your entryway decor.

## **MATERIAL**

Brass

### **FINISHES**

Polished brass ( Also available in Aged & Brushed Brass)