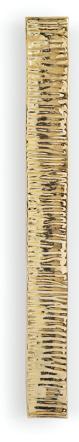

#### BARUKA

REF: CM3029

#### DESCRIPTION

Baruka is a perfect reflection of a culture formed over thousands of years, although cool and colourful like Japan. This is our way to reflect a cultural manifest to a strong culture, customs, manners, etiquette and values. Baruka is made of brass, becoming a modern and strong Door Pull to embellish your entryway decor.

#### MATERIAL

Brass

#### FINISHES

Polished brass ( Also available in Aged & Brushed Brass)