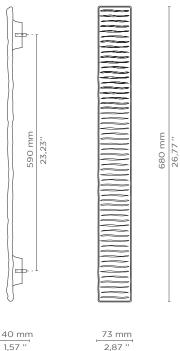

#### DIMENSIONS

Height: 680 mm | 26,8 in Length: 73 mm | 2,87 in Depth: 40 mm | 1,57 in