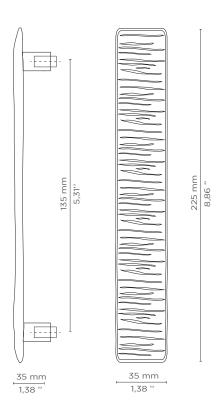

# **DIMENSIONS**

Height: 225 mm | 8,86 in Length: 35 mm | 1,38 in Depth: 35 mm | 1,38 in