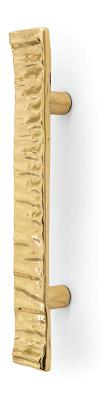

# **BARUKA**

REF: CM3039

#### **DESCRIPTION**

Baruka is a perfect reflection of a culture formed over thousands of years, although cool and colourful like Japan. This is our way to reflect a cultural manifest to a strong culture, customs, manners, etiquette and values. Baruka is made of brass, becoming a modern and strong Door Pull

#### **MATERIAL**

Brass

#### **FINISHES**

Polished brass ( Also available in Aged & Brushed Brass)