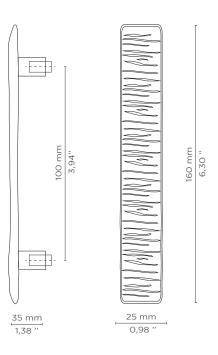

#### DIMENSIONS

Height: 25 mm | 0,98 in Length: 160 mm | 6,30 in Depth: 35 mm | 1,38 in

### WEIGHT

209 g / 0,46 Lbs

FIXING SYSTEM M5 Screws

| (CHUNHANUN) | (dinaminalitatio  |  |
|-------------|-------------------|--|
|             | (CARANTARIAN CO   |  |
|             |                   |  |
| (AMMAMAM)   | <b>ANNA KAN</b> A |  |
|             |                   |  |