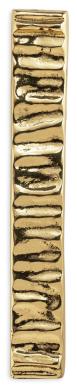

#### DESCRIPTION

Baruka is a perfect reflection of a culture formed over thousands of years, although cool and colourful like Japan. This is our way to reflect a cultural manifest to a strong culture, customs, manners, etiquette and values. Baruka is made of brass, becoming a modern and strong Door Pull to embellish your entryway decor.

MATERIAL Brass

#### FINISHES

Polished Brass (Also available in Aged & Brushed brass)