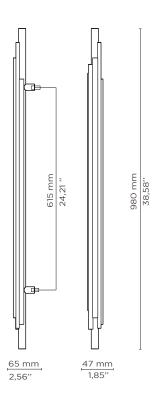

## **DIMENSIONS**

Height: 980 mm | 38,58 in Length: 47 mm | 1,85 in Depth: 65 mm | 2,56 in