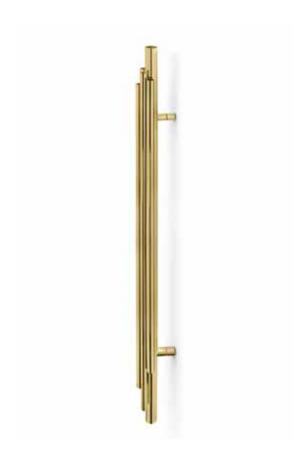

#### **DESCRIPTION**

Asymmetrical polished brass tubes compose this artistical series of Furniture and Door Handles taking inspiration in Deligthfull's most luxurious lamps.

Adorn your designs, doors, cabinetry and furniture with Brubeck pulls.

## **MATERIAL**

Brass

#### **FINISHES**

Gold Plated ( Also available in Brushed Brass, Brushed Nickel, Aged Brass, Copper Plated, Nickel Plated, Black Nickel Plated)