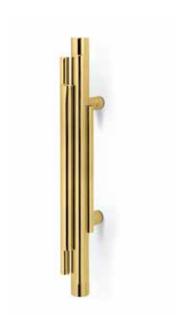

## **DESCRIPTION**

Asymmetrical polished brass tubes compose this artistical series of Furniture and Door Handles taking inspiration in Deligthfull's most luxurious lamps.

Adorn your designs, doors, cabinetry and furniture with Brubeck pulls.

## **MATERIAL**

**Brass** 

# **FINISHES**

Gold Plated ( Also available in Brushed Brass, Brushed Nickel, Aged Brass, Copper Plated, Nickel Plated, Black Nickel Plated)