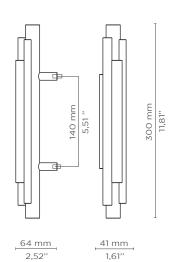

## **DIMENSIONS**

Height: 300 mm | 11,81 in Length: 41 mm | 1,61 in Depth: 64 mm | 2,52 in

#### WEIGHT

350 g / 0,77 Lbs