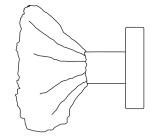

## **DIMENSIONS**

Height: 80 mm | 3,15 in Length: 85 mm | 3,35 in Depth: 70 mm | 2,76 in

## **FIXING SYSTEM**

Screws

70 mm 2,76"

85 mm 3.35"