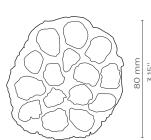

## **DIMENSIONS**

Height: 80 mm | 3,15 in Length: 85 mm | 3,35 in Depth: 70 mm | 2,76 in