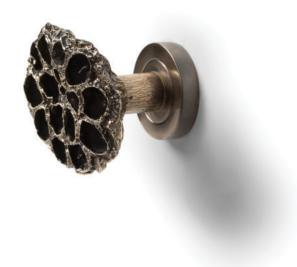

# **COMB**

REF: EA1049

#### **DESCRIPTION**

Our inspiration took part on one of the most aesthetically pleasing sights in nature, the Honeycombs Phenomenon. Marvelled by the angular perfection that bees can form, we have drawn a circle shape, a perfect form completely in harmony with nature. A door handle perfect for your furniture designs.

# **MATERIAL**

**Brass** 

#### **FINISHES**

Aged brass (Also available in Polished & Brushed brass)