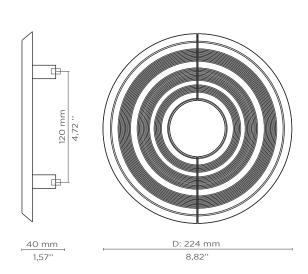

## **DIMENSIONS**

Diam: 224 mm | 8,82 in Depth: 40 mm | 1,57 in

# WEIGHT

617 g / 1,36 Lbs

## **FIXING SYSTEM**

M5 Screws