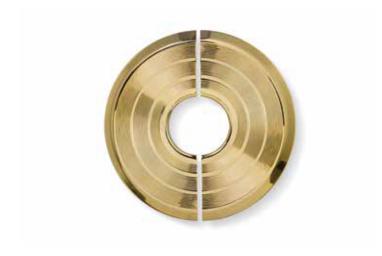

#### **DESCRIPTION**

Inspired in Mid Century Style, with contemporary influences, an apropiation of Delightfull's luxurious design complements. Hendrix is a series of Door Hardware with Mid Size Door Pulls, to create an architectural silhouette in your door designs.

## **MATERIAL**

Brass

# **FINISHES**

Gold Plated ( Also available in Brushed Brass, Brushed Nickel, Aged Brass, Copper Plated, Nickel Plated, Black Nickel Plated)