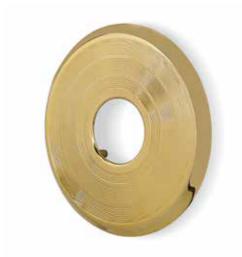

#### **DESCRIPTION**

Inspired in Mid Century Style, with contemporary influences, an apropiation of Delightfull's luxurious design complements. Hendrix is a series of Door Hardware with Mid Size Door Pulls, to create an architectural silhouette in your door designs.

#### **MATERIAL**

Brass

# **FINISHES**

Gold Plated ( Also available in Brushed Brass, Brushed Nickel, Aged Brass, Copper Plated, Nickel Plated, Black Nickel Plated)