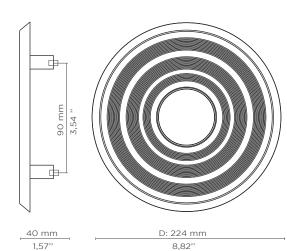

#### **DIMENSIONS**

Diam: 224 mm | 8,82 in Depth: 40 mm | 1,57 in

## **FIXING SYSTEM**

M5 Screws