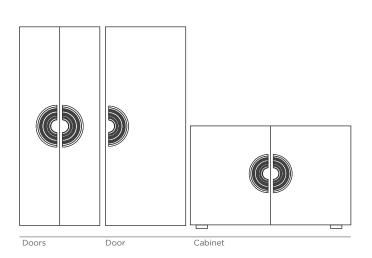

#### **DESCRIPTION**

Inspired in Mid Century Style, with contemporary influences, an apropiation of Delightfull's luxurious design complements. Hendrix is a series of Door Hardware with Mid Size Door Pulls, to create an architectural silhouette in your door designs.