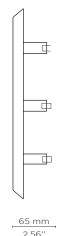

#### **DIMENSIONS**

Diam: 400 mm | 15,77 in Depth: 65 mm | 2,56 in

## **FIXING SYSTEM** M8 Screws

11,02"