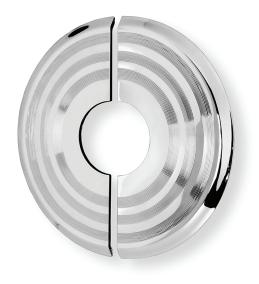

#### **DESCRIPTION**

Inspired in Mid Century Style, with contemporary influences, an apropiation of Delightfull's luxurious design complements. Hendrix is a series of Door Hardware with Mid Size Door Pulls, to create an architectural silhouette in your door designs.

#### **DIMENSIONS**

Diam: 400 mm | 15,77 in Depth: 65 mm | 2,56 in