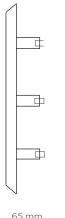

#### **DIMENSIONS**

Diam: 400 mm | 15,77 in Depth: 65 mm | 2,56 in

## **FIXING SYSTEM** M8 Screws

11,02"