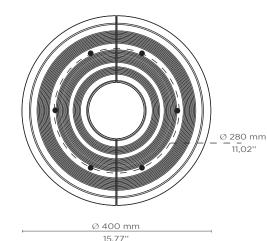

# PULL/CAST by Desejo



# **HENDRIX**

REF: TW5009

#### **DESCRIPTION**

Inspired in Mid Century Style, with contemporary influences, an apropiation of Delightfull's luxurious design complements. Hendrix is a series of Door Hardware with Mid Size Door Pulls, to create an architectural silhouette in your door designs.

### **MATERIAL**

Brass

#### **FINISHES**

Nickel Plated ( Also available in Gold Plated, Brushed Brass, Brushed Nickel, Aged Brass, Cooper Plated, Black Nickel Plated )

#### **DIMENSIONS**

Diam: 400 mm | 15,77 in Depth: 65 mm | 2,56 in

# WEIGHT

1700 g / 3,75 Lbs

## **FIXING SYSTEM** M8 Screws









11,02"