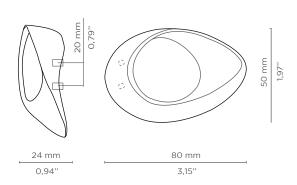

#### **DIMENSIONS**

Height: 50 mm | 1,97 in Length: 80 mm | 3,15 in Depth: 24 mm | 0,94 in