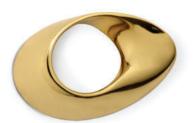

## **INFINITY**

REF: CM3016

#### **DESCRIPTION**

Infinity states for a family of handcrafted drawer pulls with a promise of an everlasting elegance and luxe through time, perfect for your cabinet drawers. A set of Decorative Hardware Drawer Pulls, you can touch over and over again, exuding feminine grace.

#### **MATERIAL**

Brass

#### **FINISHES**

Polished Brass (Also available in Aged brass & Brushed Brass)