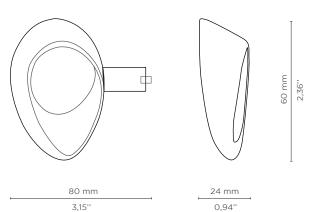

#### **Dimensions**

Height: 60 mm | 2,36 in Length: 24 mm | 0,94 in Depth: 80 mm | 3,15 in