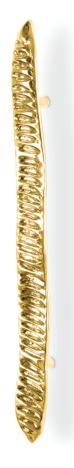

#### DESCRIPTION

Jalo was inspired by the Green bean plants, and the pole varieties, that grow long vines. The amazing forms and colors that Jalo creates can be green, but you'll also find purple, red, yellow and streaked varieties. Coming in perfect sizes, shapes, textures and earthy tone, Jalo Cabinet and

#### MATERIAL

Brass

**FINISHES** Polished brass ( Also available in Aged & Brushed Brass)