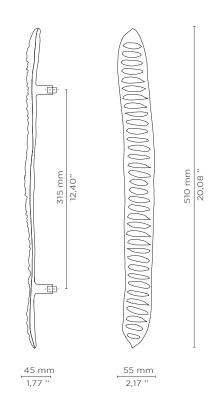

#### DIMENSIONS

Height: 510 mm | 20,08 in Length: 55 mm | 2,17 in Depth: 45 mm | 1,77 in

### WEIGHT

1375 g / 3,03 Lbs

#### FIXING SYSTEM M5 Screws

Door

WWW.PULLCAST.EU | WWW.DESEJO.CO.NZ