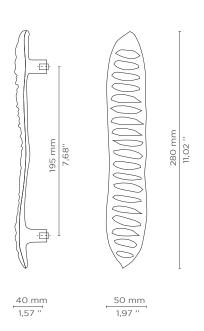

# **DIMENSIONS**

Height: 280 mm | 11,02 in Length: 50 mm | 1,97 in Depth: 40 mm | 1,57 in