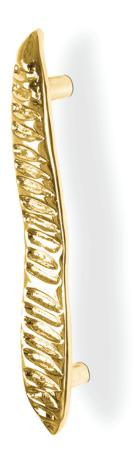

#### **DESCRIPTION**

Jalo was inspired by the Green bean plants, and the pole varieties, that grow long vines. The amazing forms and colors that Jalo creates can be green, but you'll also find purple, red, yellow and streaked varieties. Coming in perfect sizes, shapes, textures and earthy tone, Jalo Cabinet and

#### **MATERIAL**

Brass

#### **FINISHES**

Polished brass ( Also available in Aged & Brushed Brass)