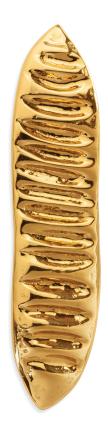

# **JALO**

REF: EA1075

#### **DESCRIPTION**

Jalo was inspired by the Green bean plants and their amazing form varieties, that grow long vines. Jalo appears in a spectrum of colors: green, purple, red, yellow and streaked varieties. Coming in perfect sizes, shapes, textures and earthy tones, Jalo Cabinet and Drawer Handles accessorize elegantly any cabinet or door design.