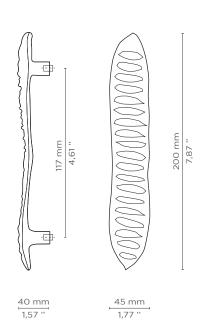

## **DIMENSIONS**

Height: 200 mm | 7,87 in Length: 45 mm | 1,77 in Depth: 40 mm | 1,57 in

# **WEIGHT**

527 g / 1,16 Lbs