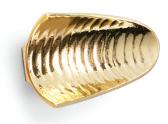

### **DESCRIPTION**

Shaped like a Philipine Canoe, our Kano Mid door Pull portrayes balance and structure just like the candle-nut tree that was used to make canoes float above water. An ode to old crafts, this Mid Size Door Pull is beautiful for contemporary designs.

#### **MATERIAL**

Brass

### **FINISHES**

Polished brass (Also available in Aged & Brushed brass)