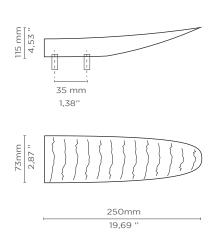

### **DIMENSIONS**

Height: 73 mm | 2,87 in Length: 250 mm | 9,84 in Depth: 115 mm | 4,53 in