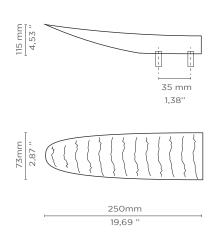

### **DIMENSIONS**

Height: 73 mm | 2,87 in Length: 250 mm | 9,84 in Depth: 115 mm | 4,53 in