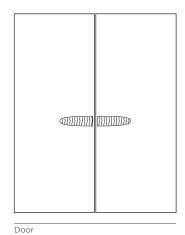

# PULL/CAST by Desejo

# EARTH



# **KANO**

REF: EA1071 L

### **DESCRIPTION**

Shaped like a Philipine Canoe, our Kano Mid door Pull portrayes balance and structure just like the candle-nut tree that was used to make canoes float above water. An ode to old crafts, this Mid Size Door Pull is beautiful for contemporary designs.

#### **MATERIAL**

Brass

### **FINISHES**

Polished brass (Also available in Aged & Brushed brass)

### **DIMENSIONS**

Height: 73 mm | 2,87 in Length: 250 mm | 9,84 in Depth: 115 mm | 4,53 in

## **WEIGHT**

1387 g / 3,06 Lbs

# **FIXING SYSTEM**

M5





# PULL/CAST by Desejo

# EARTH



# **KANO**

REF: EA1071 R

### **DESCRIPTION**

Shaped like a Philipine Canoe, our Kano Mid door Pull portrayes balance and structure just like the candle-nut tree that was used to make canoes float above water. An ode to old crafts, this Mid Size Door Pull is beautiful for contemporary designs.

#### **MATERIAL**

Brass

### **FINISHES**

Polished brass (Also available in Aged & Brushed brass)

### **DIMENSIONS**

Height: 73 mm | 2,87 in Length: 250 mm | 9,84 in Depth: 115 mm | 4,53 in

## **WEIGHT**

1387 g / 3,06 Lbs

# **FIXING SYSTEM**

M5