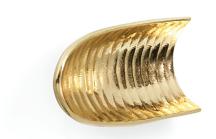

### **DESCRIPTION**

Shaped like a Philipine Canoe, our Kano Mid door Pull portrayes balance and structure just like the candle-nut tree that was used to make canoes float above water. An ode to old crafts, this Mid Size Door Pull is beautiful for contemporary designs.

#### **MATERIAL**

Brass

### **FINISHES**

Polished brass (Also available in Aged & Brushed brass)