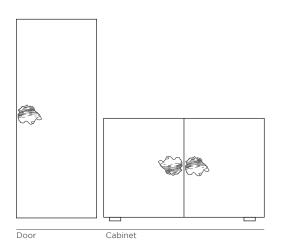

#### **DESCRIPTION**

Inspired by fall elements and trees leaves, Leaf family of cabinet handles and door pulls amplify any furniture design and ambience they are in. Coming in perfect sizes, shape, textures and earthy tone of colours, Leaf enhances elegantly any cabinet or door design.