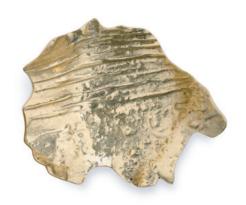

#### **DESCRIPTION**

Inspired by fall elements and trees leaves, Leaf family of cabinet handles and door pulls amplify any furniture design and ambience they are in. Coming in perfect sizes, shape, textures and earthy tone of colours, Leaf enhances elegantly any cabinet or door design.

#### **MATERIAL**

**Brass** 

#### **FINISHES**

Polished brass (Also available in Aged & Brushed brass)