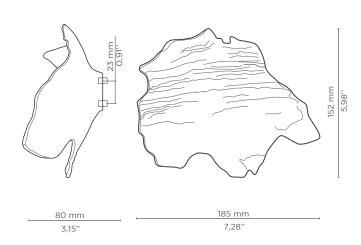

#### **DIMENSIONS**

Height: 158 mm | 6,22 in Length: 185 mm | 7,28 in Depth: 80 mm | 3,15 in

#### **WEIGHT**

1186 g / 2,61 Lbs