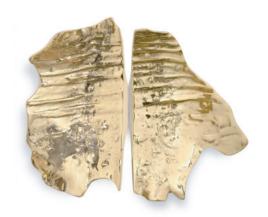

## **LEAF**

REF: EA1053

#### **DESCRIPTION**

Inspired by fall elements and trees leaves, Leaf family of cabinet handles and door pulls amplify any furniture design and ambience they are in. Coming in perfect sizes, shape, textures and earthy tone of colours, Leaf enhances elegantly any cabinet or door design.

#### **MATERIAL**

**Brass** 

#### **FINISHES**

Polished brass (Also available in Aged & Brushed brass)