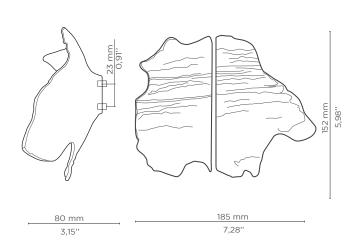

#### **DIMENSIONS**

Height: 158 mm | 6,22 in Length: 185 mm | 7,28 in Depth: 80 mm | 3,15 in