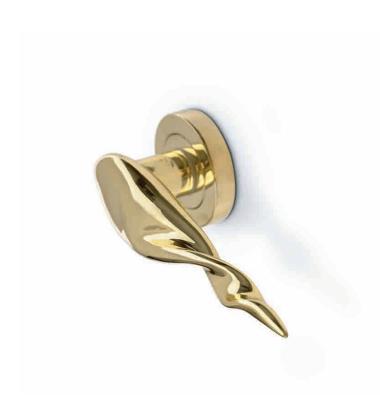

#### **DESCRIPTION**

The Liberty door lever was inspired by the elegant and imponent shapes and curves of One Liberty Place. This skyscraper fulfills the skyline of Philadelphia and is one of the tallest buildings of the North American city. This door lever is made in polished brass and it's also available in aged and brushed brass, promising to bring a unique glamour and elegance to doors.

#### **MATERIAL**

Brass

#### **FINISHES**

Gold Plated ( Also available in Aged & Brushed Brass)