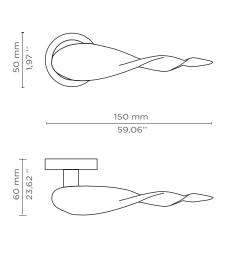

#### **DIMENSIONS**

Height: 50 mm | 1,97 in Length: 150 mm | 59,06 in Depth: 60 mm | 23,62 in