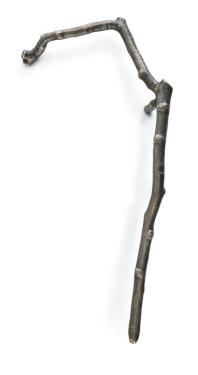

## DESCRIPTION

We went out on a Limb and arrived in a white sand beach with an array of tree branches, grown in solid soil and brought out to us by the strength of the blue sea. Driven by the nature cycles we shaped Limb range, a collection of unique branches made to impress, a door lever for beautiful compo sitions in you door designs.

MATERIAL Brass

### FINISHES

Aged brass (Also available in Polished & Brushed Brass)

## DIMENSIONS

Height: 610 mm | 24,02 in Length: 300 mm | 11,81 in Depth: 100 mm | 3,94 in

## WEIGHT

1957 g / 4,31 Lbs

FIXING SYSTEM Screws M6

Door Pull