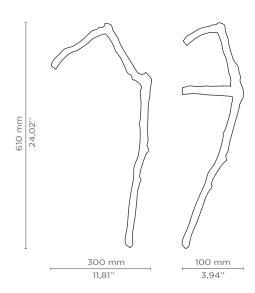

### DESCRIPTION

We went out on a Limb and arrived in a white sand beach with an array of tree branches, grown in solid soil and brought out to us by the strength of the blue sea. Driven by the nature cycles we shaped Limb range, a collection of unique branches made to impress, a door lever for beautiful compo sitions in you door designs.

### DIMENSIONS

Height: 610 mm | 24,02 in Length: 300 mm | 11,81 in Depth: 100 mm | 3,94 in

## DESCRIPTION

We went out on a Limb and arrived in a white sand beach with an array of tree branches, grown in solid soil and brought out to us by the strength of the blue sea. Driven by the nature cycles we shaped Limb range, a collection of unique branches made to impress, a door lever for beautiful compo sitions in you door designs.

## DIMENSIONS

Height: 610 mm | 24,02 in Length: 300 mm | 11,81 in Depth: 100 mm | 3,94 in