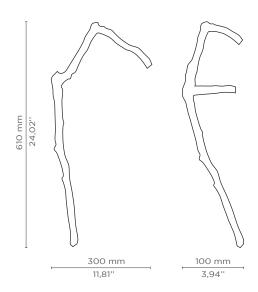

### DIMENSIONS

Height: 610 mm | 24,02 in Length: 300 mm | 11,81 in Depth: 100 mm | 3,94 in

## DIMENSIONS

Height: 610 mm | 24,02 in Length: 300 mm | 11,81 in Depth: 100 mm | 3,94 in