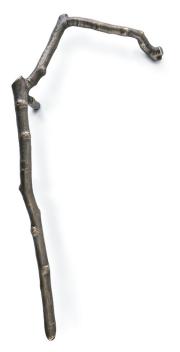

### DESCRIPTION

We went out on a Limb and arrived in a white sand beach with an array of tree branches, grown in solid soil and brought out to us by the strength of the blue sea. Driven by the nature cycles we shaped Limb range, a collection of unique branches made to impress, a door lever for beautiful compo sitions in you door designs.

MATERIAL Brass

#### FINISHES

Aged brass (Also available in Polished & Brushed Brass)

### DIMENSIONS

Height: 610 mm | 24,02 in Length: 300 mm | 11,81 in Depth: 100 mm | 3,94 in

## WEIGHT

1957 g / 4,31 Lbs

FIXING SYSTEM Screws M6

Door Pull