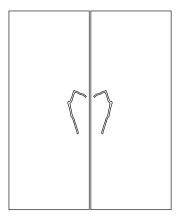

### DESCRIPTION

We went out on a Limb and arrived in a white sand beach with an array of tree branches, grown in solid soil and brought out to us by the strength of the blue sea. Driven by the nature cycles we shaped Limb range, a collection of unique branches made to impress, a door lever for beautiful compo sitions in you door designs.

## DESCRIPTION

We went out on a Limb and arrived in a white sand beach with an array of tree branches, grown in solid soil and brought out to us by the strength of the blue sea. Driven by the nature cycles we shaped Limb range, a collection of unique branches made to impress, a door lever for beautiful compo sitions in you door designs.