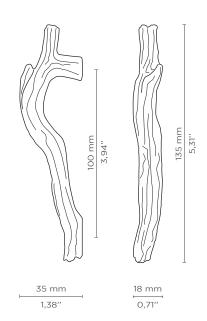

#### **DIMENSIONS**

Height: 135 mm | 5,31 in Length: 18 mm | 0,71 in Depth: 35 mm | 1,38 in

### WEIGHT

135,5 g / 0,30 Lbs