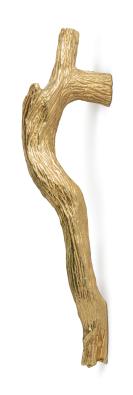

#### **DESCRIPTION**

We went out on a Limb and arrived in a white sand beach with an array of tree branches, grown in solid soil and brought out to us by the strength of the blue sea. Driven by the nature cycles, we shaped Limb range. A collection of unique branches made to impress, a Mid Size Door Pull to uplift your contemporary designs

#### **MATERIAL**

Brass

#### **FINISHES**

Polished brass ( Also available in Aged & Brushed brass )