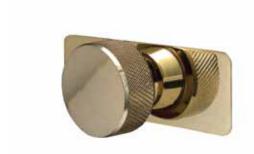

## **DESCRIPTION**

Monocle is a series of Cabinet Hardware, an authentic circular design by Delightfull most iconic furniture piece. Drawer handles, perfect for retro lovers cabinetry, to mix and match your designs, sideboards, cupboards, drawers.

#### **MATERIAL**

Brass

# **FINISHES**

Gold Plated ( Also available in Brushed Brass, Brushed Nickel, Aged Brass, Copper Plated, Nickel Plated, Black Nickel Plated)