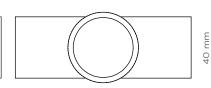

## **DIMENSIONS**

Height: 40 mm | 1,57 in Length: 100 mm | 3,94 in Depth: 30 mm | 1,18 in