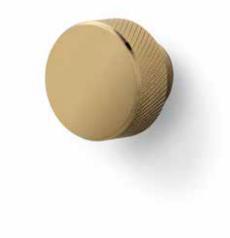

### DESCRIPTION

Monocle is a series of Cabinet Hardware, an authentic circular design by Delightfull most iconic furniture piece. Drawer handles, perfect for retro lovers cabinetry, to mix and match your designs, sideboards, cupboards, drawers.

MATERIAL Brass

## FINISHES

Gold Plated ( Also available in Brushed Brass, Brushed Nickel, Aged Brass, Copper Plated, Nickel Plated, Black Nickel Plated)

#### DIMENSIONS

Diam: 40 mm | 1,57 in Depth: 30 mm | 1,18 in

**WEIGHT** 243 g / 0,54 Lbs

FIXING SYSTEM M5 Screws

30 mm 1,18 " D:40 mm 1,57 "

| ο |  |
|---|--|
| ο |  |
| ο |  |
| 0 |  |
|   |  |

Drawer