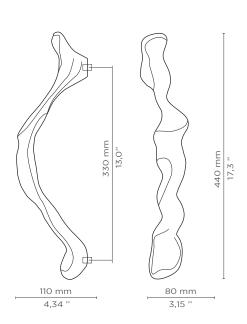

#### **DIMENSIONS**

Height: 440 mm | 17,32 in Length: 80 mm | 3,15 in Depth: 110 mm | 4,34 in