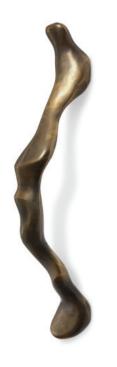

#### **DESCRIPTION**

Inspired in the Art Nouveau époque, full of distinction and luxury, Noveau's approach is immersed in modernity and fluidity. Portraited in this organic shape full of refinement, consider the whole element, inside and out with this hand cast polished brass drawer handle.

#### **MATERIAL**

Brass & Aluminium

#### **FINISHES**

Aged brass (Also available in Polished Brass, Brushed Brass & Aluminium with Patina)