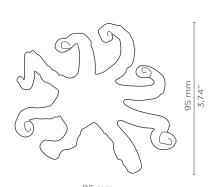

### **DIMENSIONS**

Diameter: 95 mm | 3,74 in Depth: 60 mm | 2,36 in

WEIGHT 291 g / 0,64 Lbs

FIXING SYSTEM

Screws

60 mm 2,36"

95 mm