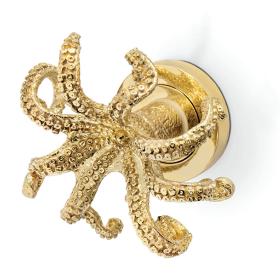

### **DESCRIPTION**

Along the ocean floor, round forms with eight long arms floats. We have extended octopus features in our Octo drawer handle, an understated elegance bringing instant character to your furniture designs, through cabinet hardware. Octopus's selection is perfect to create a sculptural scheme in diverse design aesthetics.

### **MATERIAL**

**Brass** 

### **FINISHES**

Polished brass (Also available in Aged & Brushed brass)