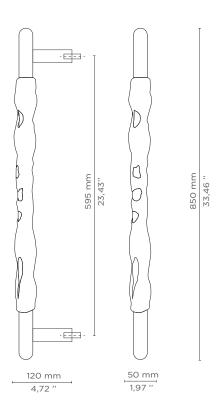

# **DIMENSIONS**

Height: 850 mm | 33,46 in Length: 50 mm | 1,97 in Depth: 120 mm | 4,72 in