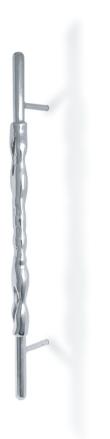

#### **ROMAN**

REF: CM3030

#### **DESCRIPTION**

Roman is a Piece inspired by the Brass work done in the 6th an 7th centuries by the Roman empire. Almost 90% of artifacts from Egypt were made of brass, and they learn how to work this material like no other. With a beautiful silhouette Door Pull that can boost your Door Design.

#### **MATERIAL**

Alluminium

## **FINISHES**

Polished Alluminium ( Also available in Aged & Brushed Alluminium)