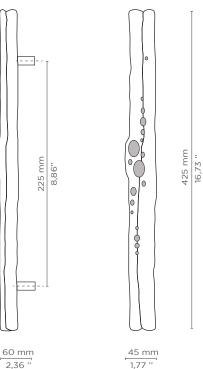

#### DIMENSIONS

Height: 425 mm | 16,73 in Length: 45 mm | 1,77 in Depth: 60 mm | 2,36 in

#### WEIGHT

2381 g / 5,25 Lbs