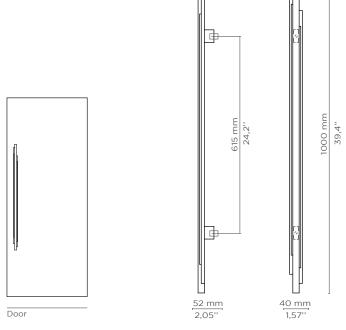

#### **DIMENSIONS**

Height: 1000 mm | 39,4 in Length: 52 mm | 2,05 in Depth: 40 mm | 1,57 in