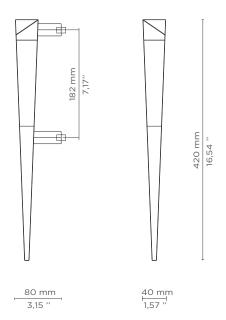

#### DIMENSIONS

Height: 420 mm | 16,54 in Length: 40 mm | 1,57 in Depth: 80 mm | 3,15 in

WEIGHT

1891 g / 4,17 Lbs