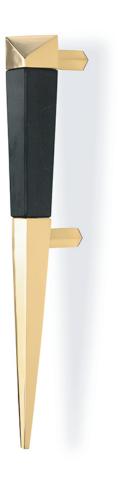

## **SPEAR**

REF: CM3024

### DESCRIPTION

The imponent Spear Cabinet Handle was inspired by the Celtic sun god that possessed the "Invincible Spear". A legend has it that the spear was blazingly hot, and it became hotter the longer it was used. It was stored in a vat of water at night to keep it from catching fire and scorching the earth. Honoring Celtic culture and myths, PullCast's designers projected this mythical mid-size door pull made with polished brass and Alabastro Marble to bring a powerful statement into the main doors.

### MATERIAL

Brass & Marble

#### FINISHES

Gold Plated & Nero Marquina Marble ( Also available in Aged & Brushed Brass), ( Also available in mármore emperador & Carrara Marble)