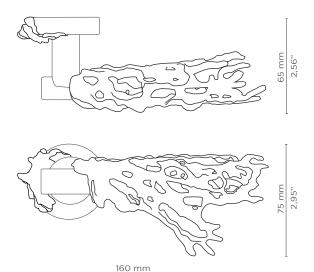

### DESCRIPTION

With one deep dive you can feel instant fascination by the mysterious beauty underwater. Inspired by the reef corals, there is gracefulness, levity and roughness in Toile door lever. Toile series is what you need to accessorize your door designs with a unique and exclusive character.

A great opportunity to mix and match your designs with the diverse Door and Cabinet Hardware of Toile range.

MATERIAL

Brass

### DIMENSIONS

Height: 75 mm | 2,95 in Length: 160 mm | 6,30 in Depth: 65 mm | 2,56 in

**WEIGHT** 410 g / 0,91 Lbs