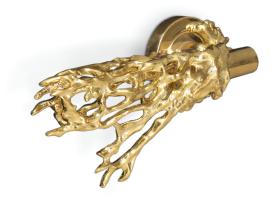

### DESCRIPTION

With one deep dive you can feel instant fascination by the mysterious beauty underwater. Inspired by the reef corals, there is gracefulness, levity and roughness in Toile door lever. Toile series is what you need to accessorize your door designs with a unique and exclusive character.

A great opportunity to mix and match your designs with the diverse Door and Cabinet Hardware of Toile range.

MATERIAL

Brass

### FINISHES

Polished Brass (Also available in Aged & Brushed Brass)