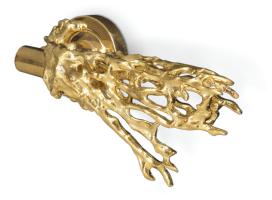

### DESCRIPTION

With one deep dive you can feel instant fascination by the mysterious beauty underwater. Inspired by the reef corals, there is gracefulness, levity and roughness in Toile door lever. Toile series is what you need to accessorize your door designs with a unique and exclusive character.

A great opportunity to mix and match your designs with the diverse Door and Cabinet Hardware of Toile range.

MATERIAL

Brass

### FINISHES

Polished Brass (Also available in Aged & Brushed Brass)