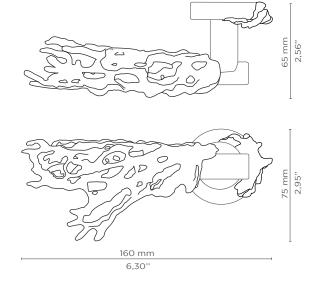

### DIMENSIONS

Height: 75 mm | 2,95 in Length: 160 mm | 6,30 in Depth: 65 mm | 2,56 in

**WEIGHT** 410 g / 0,91 Lbs