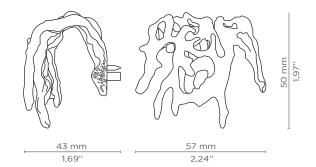

## DIMENSIONS

Height: 50 mm | 1,97 in Length: 57 mm | 2,24 in Depth: 43 mm | 1,69 in

**WEIGHT** 79 g / 0,17 Lbs

FIXING SYSTEM M5 Screws

Drawer