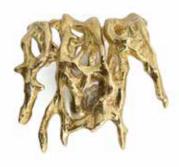

## DESCRIPTION

With one deep dive you can feel instant fascination by the mysterious beauty underwater. Inspired by the reef corals, there is gracefulness, levity and roughness in Toile furniture drawer handle. Toile series is what you need to accessorize your furniture designs with a unique and exclusive character. A great opportunity to mix and match your designs with the diverse Cabinet and Door Hardware of Toile range.

MATERIAL

Brass

FINISHES

Polished Brass ( Also available in Aged & Brushed Brass)