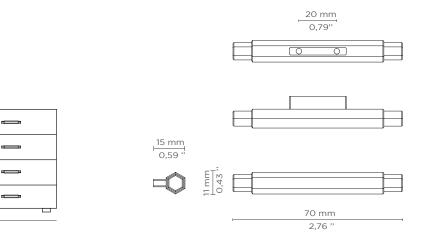

#### DIMENSIONS

Height: 11 mm | 0,43 in Length: 70 mm | 2,76 in Depth: 15 mm | 0,59 in