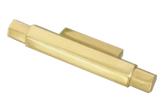

#### DESCRIPTION

Influenced by the metallic rods used in the mechanical parts of the industrial revolution, we find Waltz a strong, safe, highly resilient piece that perfectly fulfils its function.

A drawer handles that, due to its extreme simplicity, is practically absorbed by the drawer where it is to be placed, but always assigning the value to his function.

MATERIAL Brass

FINISHES

Gold Plated (Also available in Aged & Brushed Brass)