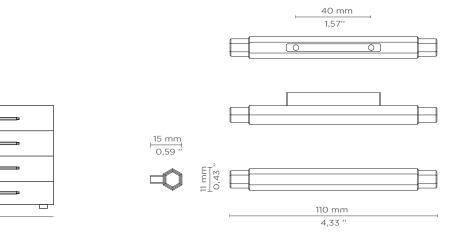

#### DIMENSIONS

Height: 11 mm | 0,43 in Length: 110 mm | 4,33 in Depth: 15 mm | 0,59 in