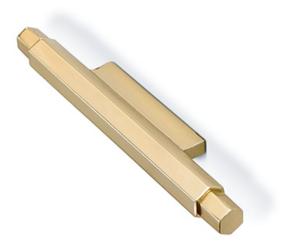

### WALTZ

REF: CM3028

#### DESCRIPTION

Influenced by the metallic rods used in the mechanical parts of the industrial revolution, we find Waltz a strong, safe, highly resilient piece that perfectly fulfils its function.

A drawer handles that, due to its extreme simplicity, is practically absorbed by the drawer where it is to be placed, but always assigning the value to his function.