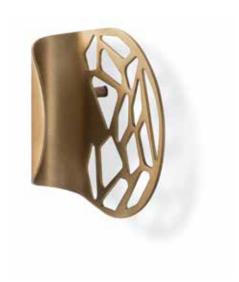

#### **DESCRIPTION**

Atlas is a door handle where you can read the diversity and complexity of a metropolis, cities that are created by everybody to everybody. Embark on a journey with our door hardware and engage with our Atlas furniture handles, transposing to your furniture designs like sideboards, cupboards and cabinets, a noble and rich scheme.

#### **MATERIAL**

**Brass** 

#### **FINISHES**

Brushed brass ( Also available in Aged & Polished Brass)