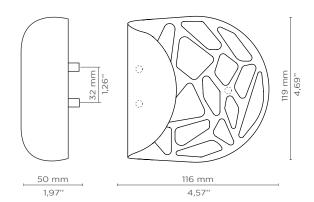

### **DIMENSIONS**

Heigh: 119 mm | 4,69 in Length: 116 mm | 4,57 in Depth: 50 mm | 1,97 in

#### WEIGHT

190 g / 0,42 Lbs