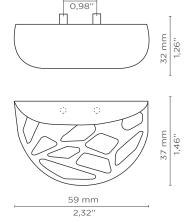

### **DIMENSIONS**

Height: 37 mm | 1,46 in Length: 59 mm | 2,32 in Depth: 32 mm | 1,26 in

#### WEIGHT

37,6 g / 0,08 Lbs