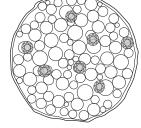

#### DESCRIPTION

Harvested from sturgeon and found in the Caspian Sea, our Caviar drawer handle is inspired by the world-renown delicacy. Portraiyng mysticism, exuberance and luxury, with Caviar furniture drawer handle, you can uniquely articulate with divers aesthetics, a perfect add-on to mix and match in your furniture designs.

#### MATERIAL

Brass & Cubic Zirconia