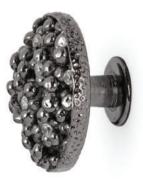

### CAVIAR

REF: LE4011

#### DESCRIPTION

Harvested from sturgeon and found in the Caspian Sea, our Caviar drawer handle is inspired by the world-renown delicacy. Portraiyng mysticism, exuberance and luxury, with Caviar furniture drawer handle, you can uniquely articulate with divers aesthetics, a perfect add-on to mix and match in your furniture designs.

#### MATERIAL

Brass & Cubic Zirconia

#### FINISHES

Black Nickel & Cubic Zirconia Crys ( Also talsavailable in Aged, Polished & Brushed brass)