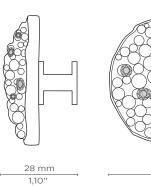

# PULL/CAST by Desejo

## LIMITED

### CAVIAR

REF: LE4011

#### DESCRIPTION

Harvested from sturgeon and found in the Caspian Sea, our Caviar drawer handle is inspired by the world-renown delicacy. Portraiyng mysticism, exuberance and luxury, with Caviar furniture drawer handle, you can uniquely articulate with divers aesthetics, a perfect add-on to mix and match in your furniture designs.

#### MATERIAL

Brass & Cubic Zirconia

#### FINISHES

Black Nickel & Cubic Zirconia Crys ( Also talsavailable in Aged, Polished & Brushed brass)

#### DIMENSIONS

Diam: 40 mm | 1,57 in Depth: 28 mm | 1,10 in

#### **WEIGHT** 65 g / 0,14 Lbs

FIXING SYSTEM M5Screws



Drawer





D: 40 mm 1,57"