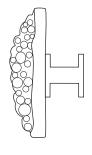

# **DIMENSIONS**

Diam: 40 mm | 1,57 in Depth: 28 mm | 1,10 in

# **FIXING SYSTEM**

M5 Screws

28 mm 1,10"

D: 40 mm