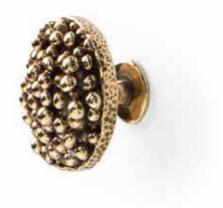

# **CAVIAR**

REF: OC2007

## **DESCRIPTION**

Inspired in a world-renown delicacy, harvested from sturgeon and found in the Caspian Sea, our Caviar drawer handle portraits mysticism, exuberance and luxury in your cabinet hardware choices. With Caviar furniture drawer handle, you can uniquely articulate with divers aesthetics, a perfect add-on to a perfect mix and match in your furniture designs.

## **MATERIAL**

Brass

#### **FINISHES**

Polished brass ( Also available in Aged & Brushed brass)