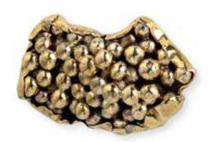

## DESCRIPTION

Inspired in a world-renown delicacy, harvested from sturgeon and found in the Caspian Sea, our Caviar drawer handle portraits mysticism, exuberance and luxury in your cabinet hardware choices. With Caviar furniture drawer handle, you can uniquely articulate with divers aesthetics, a perfect add-on to a perfect mix and match in your furniture designs.