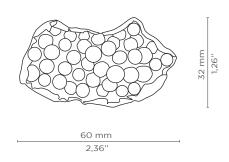

# DIMENSIONS

Height: 32 mm | 1,26 in Length: 60 mm | 2,36 in Depth: 24 mm | 0,94 in