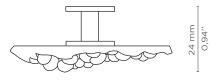

# DIMENSIONS

Height: 32 mm | 1,26 in Length: 60 mm | 2,36 in Depth: 24 mm | 0,94 in