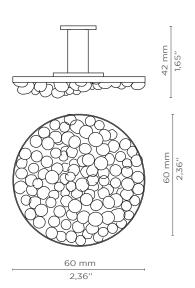

#### **Dimensions**

Diameter: 60mm | 2,36in Depth: 42mm | 1,65in

## WEIGHT

172 g / 0,38 Lbs