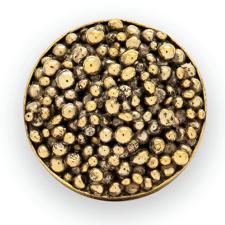

#### **CAVIAR**

# **DESCRIPTION**

Harvested from sturgeon and found in the Caspian Sea, our Caviar drawer handle is inspired by the world-renown delicacy. Portraiyng mysticism, exuberance and luxury, with Caviar furniture drawer handle, you can uniquely articulate with divers aesthetics, a perfect add-on to mix and match in your furniture designs.

#### MATERIAL

Brass

#### **FINISHES**

Polished brass (Also available in Aged & Brushed brass)