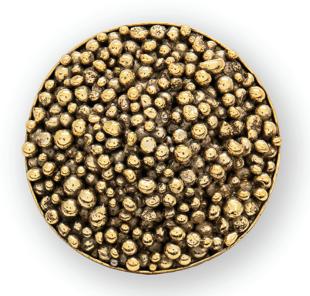

#### DESCRIPTION

Harvested from sturgeon and found in the Caspian Sea, our Caviar drawer handle is inspired by the world-renown delicacy. Portraiyng mysticism, exuberance and luxury, with Caviar furniture drawer handle, you can uniquely articulate with divers aesthetics, a perfect add-on to mix and match in your furniture designs.

#### MATERIAL

Brass

#### FINISHES

Polished brass (Also available in Aged & Brushed brass)