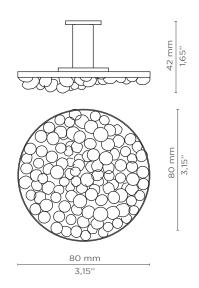

#### Dimensions

Diameter: 80mm | 3,15in Depth: 42mm | 1,65in

## WEIGHT

306 g / 0,67 Lbs