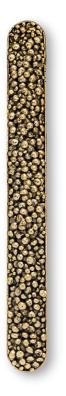

## **DESCRIPTION**

Harvested from sturgeon and found in the Caspian Sea, our Caviar drawer handle is inspired by the world-renown delicacy. Portraiyng mysticism, exuberance and luxury, with Caviar furniture drawer handle, you can uniquely articulate with divers aesthetics, a perfect add-on to mix and match in your furniture designs.

#### **MATERIAL**

Brass

#### **FINISHES**

Polished brass (Also available in Aged & Brushed brass)