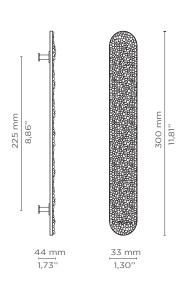

#### **Dimensions**

Height: 300mm | 11,81in Length: 33mm | 1,30in Depth: 44mm | 1,73in