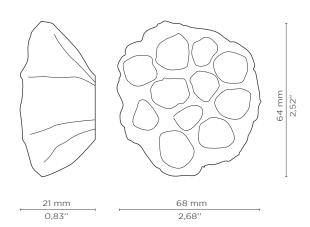

# **DIMENSIONS**

Height: 64 mm | 2,52 in Length: 68 mm | 2,68 in Depth: 21 mm | 0,83 in