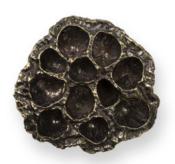

# **COMB**

REF: EA1022

#### **DESCRIPTION**

Our inspiration took part on one of the most aesthetically pleasing sights in nature, the Honeycombs Phenomenon. Marvelled by the angular perfection that bees can form, we have drawn a circle shape, a perfect form completely in harmony with nature. A door handle perfect for your furniture designs.

#### **MATERIAL**

Brass

#### **FINISHES**

Aged brass (Also available in Polished & Brushed brass)