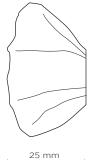

# **DIMENSIONS**

Height: 48 mm | 1,89 in Length: 56 mm | 2,20 in Depth: 25 mm | 0,98 in

## **FIXING SYSTEM**

M5 Screws

48 mm 1,89"

56 mm 2,20''