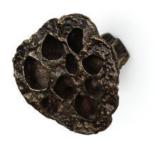

### **COMB**

REF: EA1024

#### **DESCRIPTION**

Our inspiration took part on one of the most aesthetically pleasing sights in nature, the Honeycombs Phenomenon. Marvelled by the angular perfection that bees can form, we have drawn a circle shape, a perfect form completely in harmony with nature. A door handle perfect for your furniture designs.