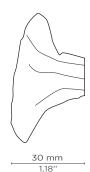

#### **DIMENSIONS**

Height: 45 mm | 1,77 in Length: 40 mm | 1,57 in Depth: 30 mm | 1,18 in