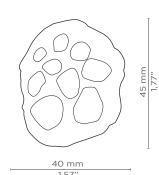

#### **DIMENSIONS**

Height: 45 mm | 1,77 in Length: 40 mm | 1,57 in Depth: 30 mm | 1,18 in