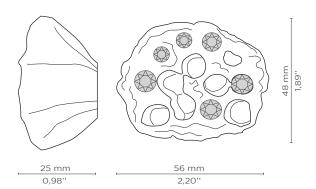

### DIMENSIONS

Height: 48 mm | 1,89 in Length: 56 mm | 2,20 in Depth : 25 mm | 0,98 in