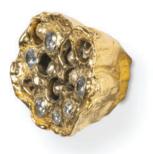

### COMB

REF: LE4012

#### DESCRIPTION

Our inspiration took part on one of the most aesthetically pleasing sights in nature, the Honeycombs Phenomenon. Marvelled by the angular perfection that bees can form, we have drawn a circle shape, a perfect form completely in harmony with nature. A luxury drawer handle perfect for your furniture designs.

### MATERIAL

Brass & Cubic Zirconia

#### FINISHES

Polished Brass & Cubic Zirconia Crys(Also talsa vailable in Aged, Polished & Brushed brass)