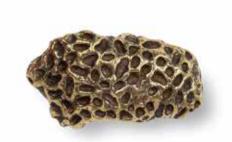

# **CORALO**

REF: OC2019

## **DESCRIPTION**

An immersive cabinet hardware creation, tapped by artisanal craftsmanship and a deep assembly with the diverse life behold in profound tropical waters. Coralo furniture drawer handle, beholds the capacity to create an epifania of composition in contemporary furniture designs, treasuring consistency in its aesthetic.

## **MATERIAL**

Brass

#### **FINISHES**

Aged brass ( Also available in Brushed & Polished Brass)