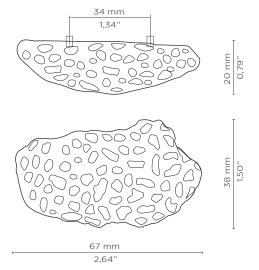

# **DIMENSIONS**

Height: 38 mm | 1,50 in Length: 67 mm | 2,64 in Depth: 20 mm | 0,79 in