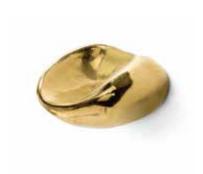

### **ERGOS**

REF: CM3010

#### **DESCRIPTION**

Portraying balance, this particular furniture handles series was shaped by the idea of ergonomics being one of the left pieces to achieve distinctiveness. When merged with beauty, well thought ergonomics create perfect designs. Ergos is our finger print left to you, cabinet hardware unalike by its form and charm.

#### **MATERIAL**

**Brass** 

#### **FINISHES**

Polished brass ( Also available in Aged & Brushed Brass)