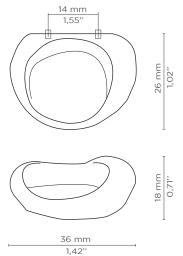

## **DIMENSIONS**

Height: 18 mm | 0,71 in Length: 36 mm | 1,42 in Depth: 26 mm | 1,02 in

#### WEIGHT

55,6 g / 0,12 Lbs