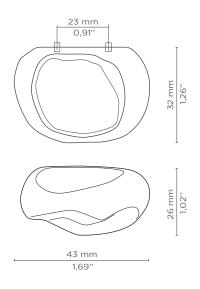

### DIMENSIONS

Height: 26 mm | 1,02 in Length: 43 mm | 1,69 in Depth: 32 mm | 1,26 in